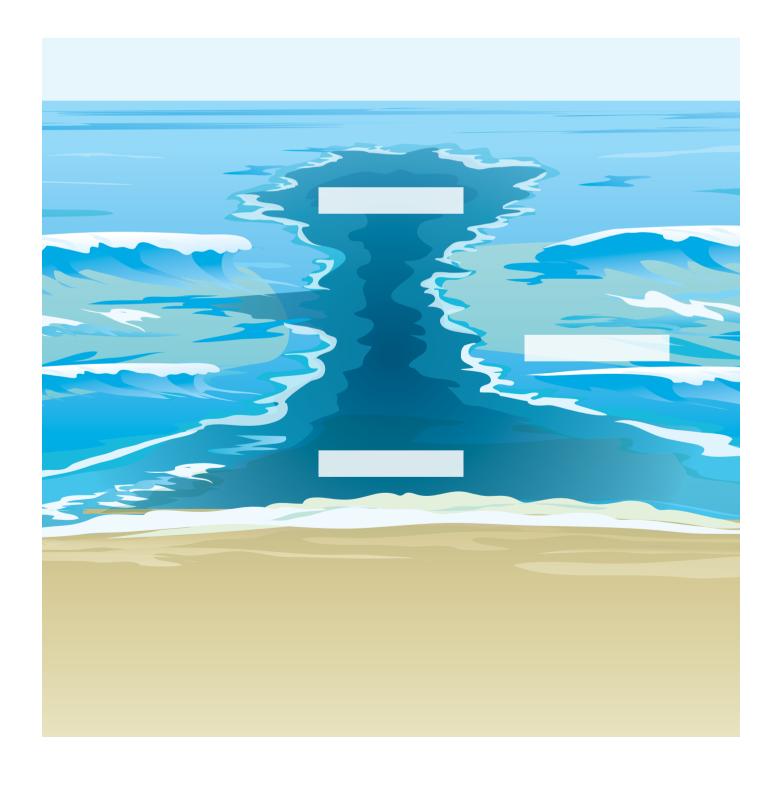

# RIP IT UP

### NAME:

Name the key features of the Rip in the spaces provided and then using arrows, show the correct path to take to escape the rip.