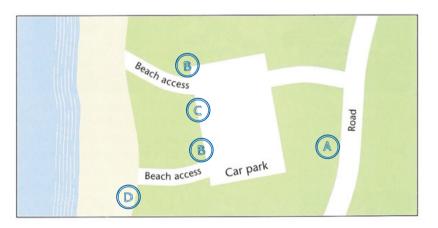

### SIGNS OF THE TIMES

### NAME:

Place the letter of the location you would find the particular type of signage.

- (1) ACCESS SIGN.....
- (2) CAR PARK SIGN
- (3) INDIVIDUAL SIGN .....
- 4 ROAD SIGNS.....