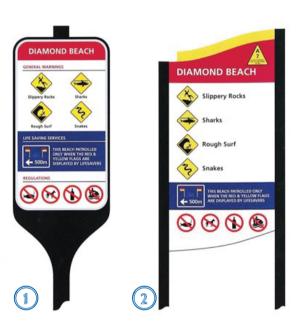

### SIGNS OF THE TIMES

### NAME:

Place the letter of the location you would find the particular type of signage.

- (1) ACCESS SIGN.....
- (2) CAR PARK SIGN
- (3) INDIVIDUAL SIGN .....
- 4 ROAD SIGNS.....