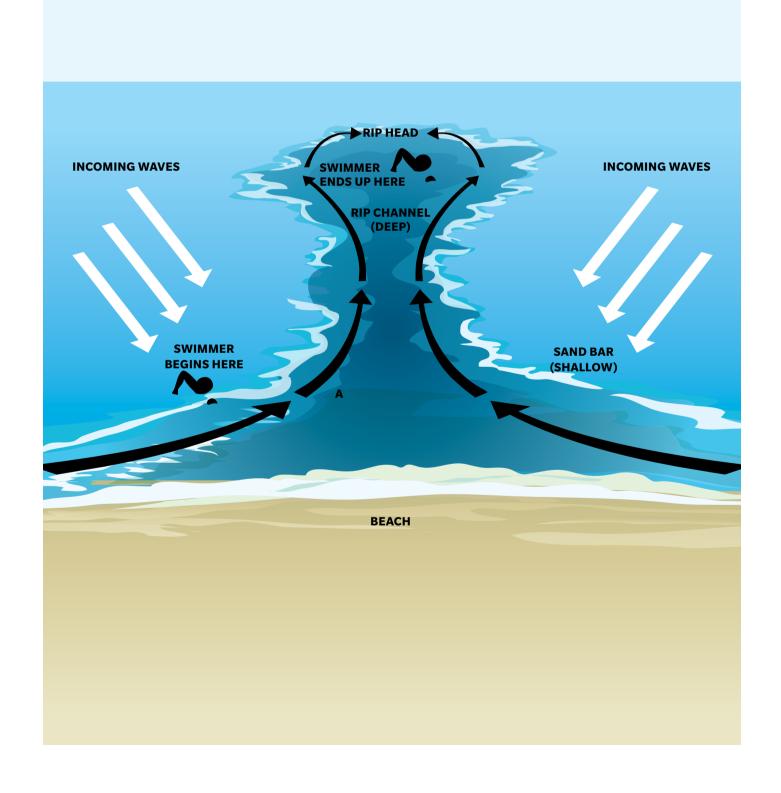

## FACES & FEELINGS

#### NAME:



Describe the feelings you see on these people's faces.









## SUNSMART

### NAME:



Match the Sun Smart words to the picture by drawing a line from one to the other.



SUP



WRAP



SLOP



SEEK



SLAP



# RIPS

## NAME:





# SWIM BETWEEN THE FLAGS

NAME:





# MY 111 FIVE

| NAME: |                                                                                                                                                          |
|-------|----------------------------------------------------------------------------------------------------------------------------------------------------------|
|       | Place your <b>hand</b> on the page and trace around it.  On each finger, write the name of an adult who you trust to be in your personal safety network. |
|       |                                                                                                                                                          |
|       |