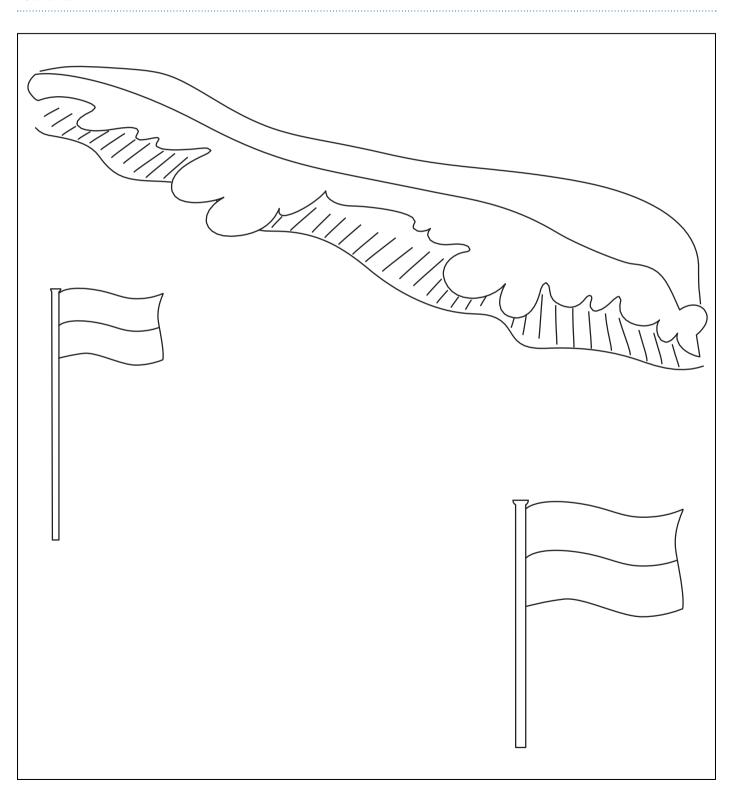

# SWIM BETWEEN THE FLAGS

NAME:

# F.L.A.G.S

| NAME: |                                                                                                                                         |
|-------|-----------------------------------------------------------------------------------------------------------------------------------------|
|       | Use the table below to create your personal safety network.                                                                             |
| F     | Find the flags and swim them. It is the safest place to swim because it is patrolled by lifesavers                                      |
|       | Look for the signs.  Safety signs will alert you of any important information needed to make your time at the beach safer and more fun. |
| A     | Ask a lifesaver for some good  Approach a lifeguard on patrol and ask them if there are any dangers to look out for at the beach.       |
| G     | Get a parent to with you. Ask a parent to swim with you and look out for you during your time at the beach.                             |
| 5     | Stick your up for help. This is the best way to attract attention in the water.                                                         |